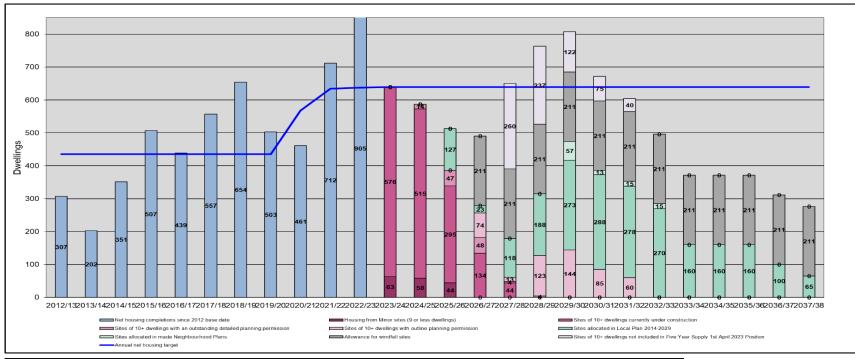

## Housing Trajectory

1.13 The Council regularly reviews the trajectory of anticipated housing supply, monitored against housing requirements; previously against the adopted Local Plan and now housing need as calculated by standard method. The updated housing trajectory as of 1 April 2023 is set out in Appendix 5 through two figures. Figure 1 of Appendix 5 demonstrates the projected housing trajectory of supply from different sources for

<sup>&</sup>lt;sup>1</sup> As set out in the report *Chichester District Council 5 Year Housing Land Supply Review*, LSH November 2022

the period up until 2038. Note: the sites in Appendix 4 that are currently not included in the Council's <u>five-year supply</u> are included within this trajectory and anticipated to come forward from year 6.